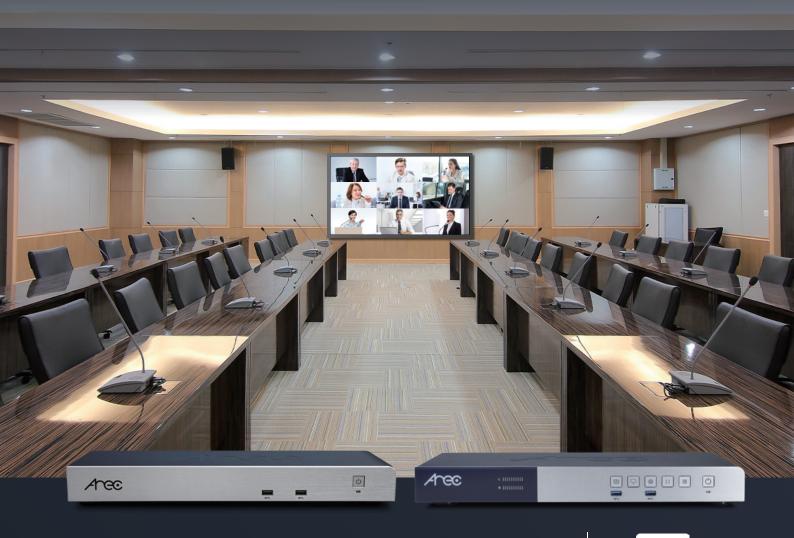

# **AREC Media Stations**

AREC Media Stations are lecture capture devices that are made to capture, mix, switch, record, stream, and backup audio and video sources easily and efficiently. Depending on the model, they can support simultaneous recording of 2, 3, or 4 video channels and feature different input and output interfaces.

## Versatile Control Options

 On-screen GUI with mouse/ touch USB control

Mini Controller for mobile devices

Web-based Online Director

API for RS-232/TCP/HTTP control