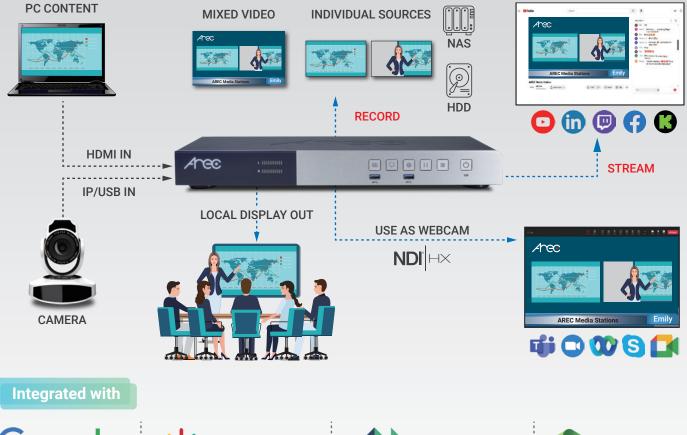

# **AREC Media Stations**

AREC Media Stations are lecture capture devices that are made to capture, mix, switch, record, stream, and backup audio and video sources easily and efficiently. Depending on the model, they can support simultaneous recording of 2, 3, or 4 video channels and feature different input and output interfaces.

## Versatile Control Options

 On-screen GUI with mouse/ touch USB control

Mini Controller for mobile devices

Web-based Online Director

API for RS-232/TCP/HTTP control