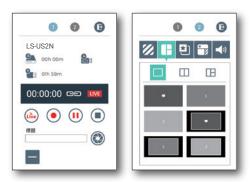

## Versatile Control Options

 On-screen GUI with mouse/ touch USB control

Mini Controller for mobile devices

Web-based Online Director

API for RS-232/TCP/HTTP control