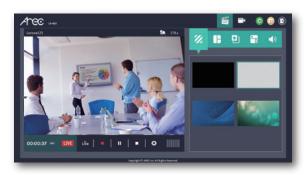

## Versatile Control Options

 On-screen GUI with mouse/ touch USB control

Mini Controller for mobile devices

Web-based Online Director

API for RS-232/TCP/HTTP control