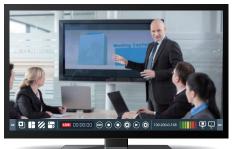

# **AREC Media Stations**

AREC Media Stations are lecture capture devices that are made to capture, mix, switch, record, stream, and backup audio and video sources easily and efficiently. Depending on the model, they can support simultaneous recording of 2, 3, or 4 video channels and feature different input and output interfaces.