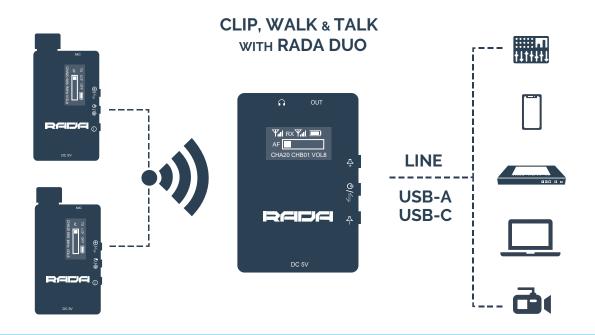

RADA





## CLIP, WALK AND TALK WITH RADA DUO

**KEY FEATURES:** 

Wireless UHF System

Effective range of up to 50 meters

Plug & Play

No Drivers or Software Needed 2 Transmitters 1 Receiver

DUO

**MICS** 

Transmitters Work Simultaneously

## CONNECTION DIAGRAM



## TECHNICAL SPECIFICATIONS

| RADA Duo Transmitter Microphone |                                         |
|---------------------------------|-----------------------------------------|
| Transmission                    | UHF                                     |
| Voltage                         | 3.7V lithium battery                    |
| Current                         | 100mA@3.8VDC                            |
| Microphone type                 | omni-directional                        |
| Frequency                       | 650~690MHz                              |
| Frequency stability             | <15ppm                                  |
| Transmission power level        | 13dBm/3.8VDC                            |
| Frequency response              | 50Hz~15K Hz