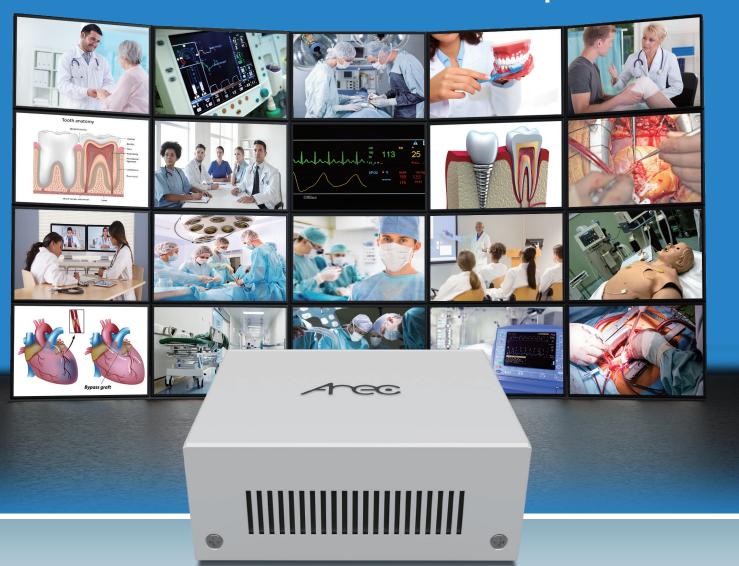

### **Display Video Sources from Anywhere**

The AREC DS-X09 Playout Station is designed to directly decode IP streams, simplifying the process of viewing content on a local display or projector. These streams can be sourced from the local network or the Internet, originating in various locations such as lecture halls, surgery rooms, nature observation chambers, and conference rooms.

## Decode, Display, and Stream a Variety of Applications and Locations

**Broadcasting Studio** 

Lecture Stream

Live Surgery

Nature Observation

**Educational Video** 

Conference

Digital Signage

# Instantly View and Display IP Streams

DS-X09 enables users to configure a list of up to 96 local and remote network streams using RTMP, RTP, RTSP, and NDI protocols. It can decode and display up to 9 streams simultaneously, presenting them through a customizable single video output. This output can vary in resolution from 640x480 to 1080p30, accessible via the HDMI interface.