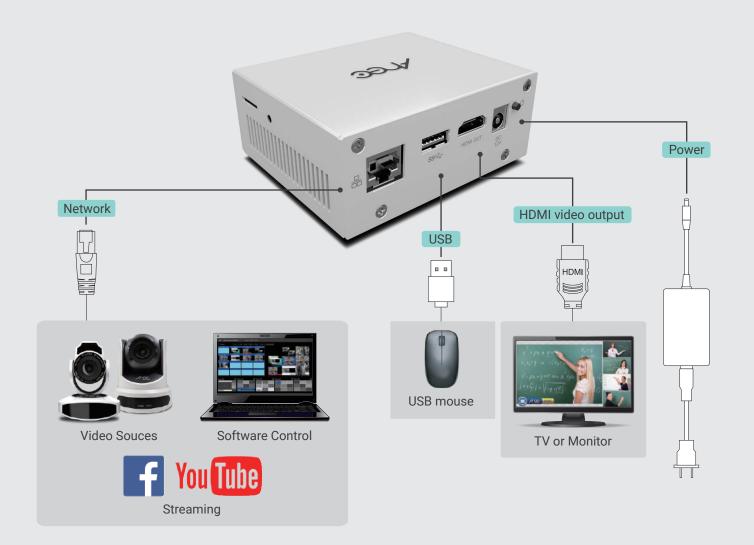

### Product Interface and Connection

### Specifications

| Model Name                              | DS-X09 Playout Station (FHD Decoder)                                        |
|-----------------------------------------|-----------------------------------------------------------------------------|
| Video and Audio Inputs                  |                                                                             |
| Inputs Interface                        | 1x RJ-45 (IP streaming): up to 96 streams                                   |
| Resolution Range                        | H.264 / AVC, max. 1080p 30fps                                               |
| Compatible Streaming Input<br>Protocols | RTMP (video+audio) RTP (video+audio) RTSP (video only) NDI HX (video+audio) |
| Decoding                                |                                                                             |
| Maximum Decode Resolution               | Up to 9 channel sources, up to 1920x1080@30fps                              |
| Video Compression                       | H.264/ AVC                                                                  |
| Audio Compression                       | AAC-LC                                                                      |
| Live Streaming Server                   | Embedded RTMP live-streaming server                                         |
| Streaming Delay                         | 1 sec.                                                                      |
| Local Display                           |                                                                             |
| Output Interface                        | 1x HDMI, HDMI 1.4                                                           |
| Output Resolution                       | HDMI: 1080p30                                                               |
| Control Interface                       |                                                                             |
| Control I/O                             | 1 x USB (Type-A)<br>1 x 100/1000 Mbps Ethernet (RJ-45)                      |
| General Information                     |                                                                             |
| Operation System                        | Embedded Linux System                                                       |
| Power Supply                            | 12V/3A DC                                                                   |
| Power Consumption                       | 25W                                                                         |
| Temperature / Humidity                  | 0~40°C/90%                                                                  |
| Chassis Material                        | Metal (Steel)                                                               |
| Chassis Color                           | White                                                                       |
| Dimensions (W×H×D)                      | 95 × 80 × 32mm                                                              |
| Weight                                  | 330g                                                                        |
| Language                                | TC/ English                                                                 |
| Accessories                             | Power adapter / quick guide                                                 |