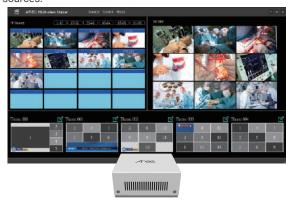

# Instantly View and Display IP Streams

DS-X09 enables users to configure a list of up to 96 local and remote network streams using RTMP, RTP, RTSP, and NDI protocols. It can decode and display up to 9 streams simultaneously, presenting them through a customizable single video output. This output can vary in resolution from 640x480 to 1080p30, accessible via the HDMI interface.

### **Control Using AREC Multi-view Maker**

The AREC Multi-view Maker software for the DS-X09 provides comprehensive control over the video output of the station. The software makes it simple for users to add, mix, and switch between different layout combinations of network sources.