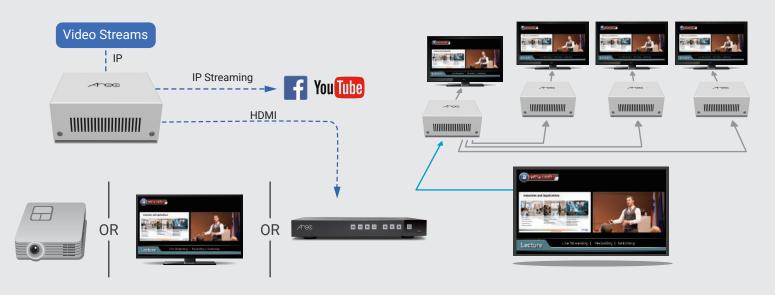

### **Display Video Sources from Anywhere**

The AREC DS-X09 Playout Station is designed to directly decode IP streams, simplifying the process of viewing content on a local display or projector. These streams can be sourced from the local network or the Internet, originating in various locations such as lecture halls, surgery rooms, nature observation chambers, and conference rooms.

## Decode, Display, and Stream a Variety of Applications and Locations

**Broadcasting Studio** 

Lecture Stream

Live Surgery

Nature Observation

**Educational Video** 

Conference

Digital Signage

### Simple to Use and Integrate

The DS-X09 can be utilized either independently or in conjunction with other devices like AREC Media Stations, where it serves to expand the capacity for simultaneously connected and displayed network sources. On its own, it enables direct streaming to well-known CDNs such as YouTube, Facebook, and others via the RTMP protocol.

### **Add Streaming Access Points**

Thanks to the integrated Live Streaming Server feature, each DS-X09 within the network architecture can function as an additional streaming access point for content delivery. This not only alleviates the load on the origin server, but also enhances the viewing experience for end-users.