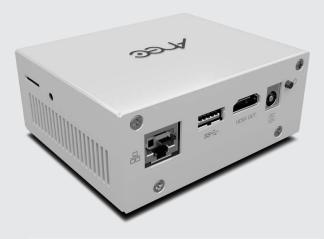

g in various locations such as lecture halls, surgery rooms, nature observation chambers, and conference rooms.

## Decode, Display, and Stream a Variety of Applications and Locations

**Broadcasting Studio** 



Lecture Stream



Live Surgery



Nature Observation



**Educational Video** 



Conference



Digital Signage



Monitoring





# Instantly View and Display IP Streams

DS-X09 enables users to configure a list of up to 96 local and remote network streams using RTMP, RTP, RTSP, and NDI protocols. It can decode and display up to 9 streams simultaneously, presenting them through a customizable single video output. This output can vary in resolution from 640x480 to 1080p30, accessible via the HDMI interface.

\* RTSP protocol streams are supported with video only on the DS-X09.





### **Control Using AREC Multi-view Maker**

The AREC Multi-view Maker software for the DS-X09 provides comprehensive control over the video output of the station. The software makes it simple for users to add, mix, and switch between different layout combinations of network sources.



### Simple to Use and Integrate

The DS-X09 can be utilized either independently or in conjunction with other devices like AREC Media Stations, where it serves to expand the capacity for simultaneously connected and displayed network sources. On its own, it enables direct streaming to well-known CDNs such as YouTube, Facebook, and others via the RTMP protocol.

### **Add Streaming Access Points**

Thanks to the integrated Live Streaming Server feature, each DS-X09 within the network architecture can funct