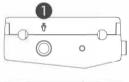

## Product Interface

- Ø3.5 audio input jack
- 2 Power on-off
- 3 Microphone pairing / mute
- 4 Power input USB Micro-B port