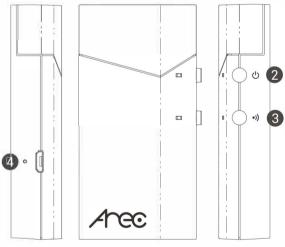

## Product Interface

- Ø3.5 audio input jack
- 2 Power on-off
- 3 Microphone pairing / mute
- 4 Power input USB Micro-B port