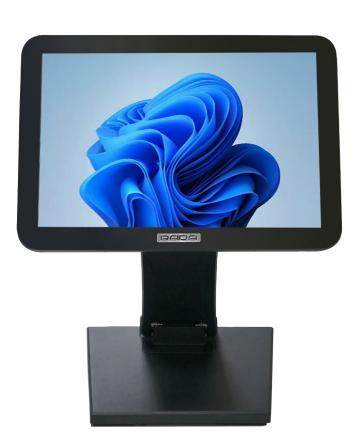

# TOUCH, WATCH AND LISTEN

OPERATOR TOUCH SCREEN

## **KEY FEATURES:**

12" Inch

Capacitive Touch Screen

HDMI and VGA

**Video Inputs** 

3.5mm Line Output

Monitor the Recording and Streaming Process