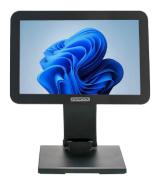

## **KEY FEATURES:**

12" Inch

Capacitive Touch Screen

HDMI and VGA

**Video Inputs** 

3.5mm Line Output

Monitor the Recording and Streaming Process