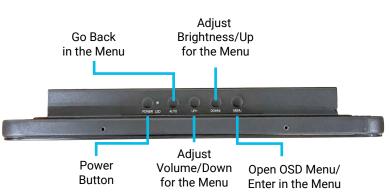

## **OSD Menu for deeper configuration**

A-TS02 can be customised according to your preferences. Change a variety of settings, including video source, brightness, volume and more with physical buttons on the side of the device.