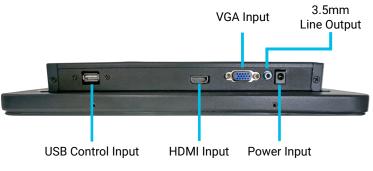

## **KEY FEATURES:**

12" Inch

Capacitive Touch Screen

HDMI and VGA

**Video Inputs** 

3.5mm Line Output

Monitor the Recording and Streaming Process

### Control your recording and streaming with ease

A-TS02 is a perfect addition to any AREC Media Station. Simply connect the station's GUI video output to A-TS02 via HDMI or VGA ports, connect the USB cable for touch input, and use the screen to direct your recording and streaming operations, control the PTZ functions of the cameras, take snapshots, change video layouts, effects, and more.

### Listen in to your AV source

A-TS02 has a 3.5mm line output for you to monitor the audio level of your AV source, be it a Media Station or another device. Simply connect a headset to this jack and enable volume on the screen to check how your devices work without disrupting the local event.