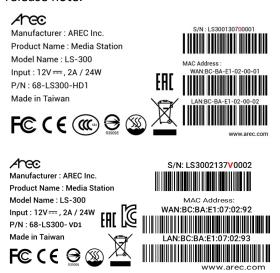

Release Note DS-X01 VA1 v9.0.10.7

(This version is only compatible with the new HW version – VA1)

**Device Hardware Version** 

1. Please find your device serial number (S/N), it can be found either on the label or on the web Administration page.

2. Check the 10<sup>th</sup> digit of the S/N. If it is "V", then the device has the new hardware. If it is "0", it has the original hardware and is not compatible with the firmware series described in this release note.