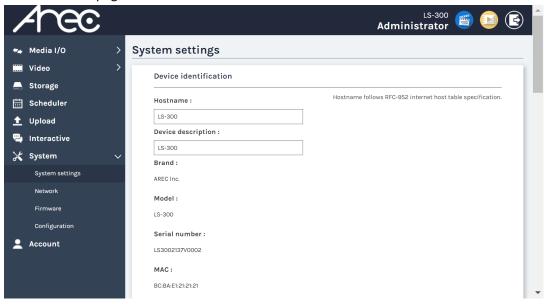

Release Note DS-X01 VA1 v9.0.10.7

(This version is only compatible with the new HW version – VA1)

**Device Hardware Version** 

1. Please find your device serial number (S/N), it can be found either on the label or on the web Administration page.

2. Check the 10<sup>th</sup> digit of the S/N. If it is "V", then the device has the new hardware. If it is "0", it has the original hardware and is not compatible with the firmware series described in this release note.