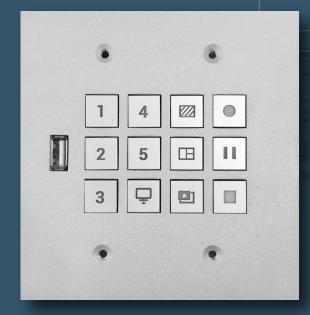

## AREC 12-Key Control Panel

AREC 12-Key Control Panel is for controlling AREC Media Station in any education classrooms or training rooms, making AREC Media Capture Solution easier to use for lecturer and presenter.

## **Specifications**

| General Information |                                                                                                                                                                                                                                                                             |
|---------------------|-----------------------------------------------------------------------------------------------------------------------------------------------------------------------------------------------------------------------------------------------------------------------------|
| Weight              | 150 g                                                                                                                                                                                                                                                                       |
| Description         | Control of AREC Media Station via RS-232 protocol;<br>Remote management of AREC Media Station only.                                                                                                                                                                         |
| Function            | 1 Recording Layout 1 2 Recording Layout 2 3 Recording Layout 3 4 Recording Layout 4 5 Recording Layout 5 □ Display Switch □ Background Image Switch □ Recording Layout Switch □ Overlay Image Switch □ Overlay Image Switch □ Start Recording □ Stop Recording □ USB Export |