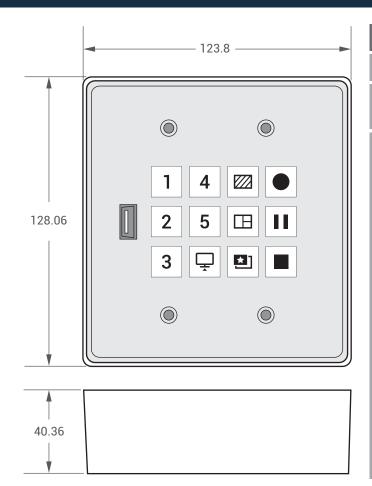

## **Specifications**

| General Information |                                                                                                                                                                                                                                                                             |
|---------------------|-----------------------------------------------------------------------------------------------------------------------------------------------------------------------------------------------------------------------------------------------------------------------------|
| Weight              | 150 g                                                                                                                                                                                                                                                                       |
| Description         | Control of AREC Media Station via RS-232 protocol;<br>Remote management of AREC Media Station only.                                                                                                                                                                         |
| Function            | 1 Recording Layout 1 2 Recording Layout 2 3 Recording Layout 3 4 Recording Layout 4 5 Recording Layout 5 □ Display Switch □ Background Image Switch □ Recording Layout Switch □ Overlay Image Switch □ Overlay Image Switch □ Start Recording □ Stop Recording □ USB Export |