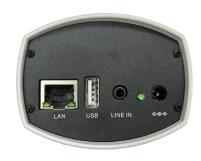

#### CONNECTION DIAGRAM

- 1 LAN
- **2** USB 2.0
- 3 LINE IN
- 4 Power Indicator
- **5** DC 12V