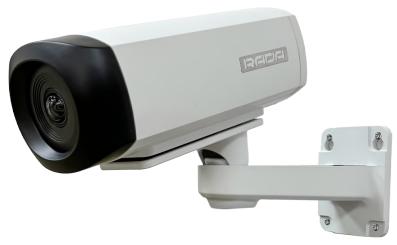

A-PC01 PanoCam

# SEE EVERYTHING WITH WIDE ANGLE

WIDE ANGLE STATIC CAMERA

#### **Standard Mount Thread and Bracket**

1/4" standard thread and a bracket included in the product package diversify how PanoCam can be installed in a room and reduce costs.