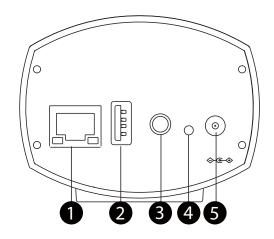

#### CONNECTION DIAGRAM

- 1 LAN
- **2** USB 2.0
- 3 LINE IN
- 4 Power Indicator
- **5** DC 12V