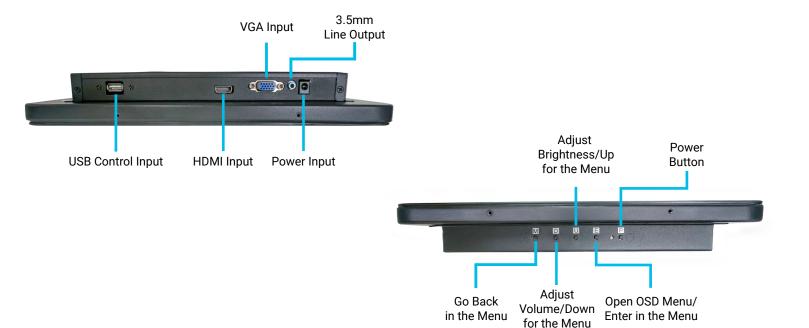

#### PRODUCT ARCHITECTURE

## **OSD Menu for deeper configuration**

A-TS02 can be customised according to your preferences. Change a variety of settings, including video source, brightness, volume and more with physical buttons on the side of the device.