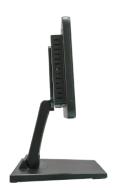

## **OSD Menu for deeper configuration**

A-TS02 can be customised according to your preferences. Change a variety of settings, including video source, brightness, volume and more with physical buttons on the side of the device.