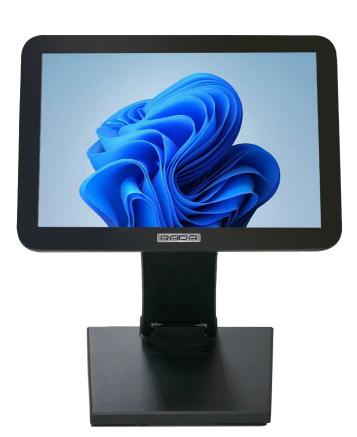

# TOUCH, WATCH AND LISTEN

OPERATOR TOUCH SCREEN

# **KEY FEATURES:**

12" Inch

Capacitive Touch Screen

HDMI and VGA

**Video Inputs** 

3.5mm Line Output

Monitor the Recording and Streaming Process