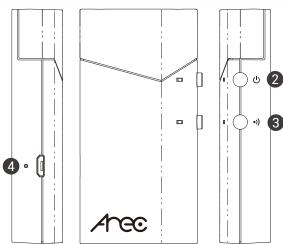

## Product Interface

- 1) Ø3.5 audio input jack
- 2 Power / tracking on-off
- 3 Microphone pairing / mute
- 4 Power input USB Micro-B port